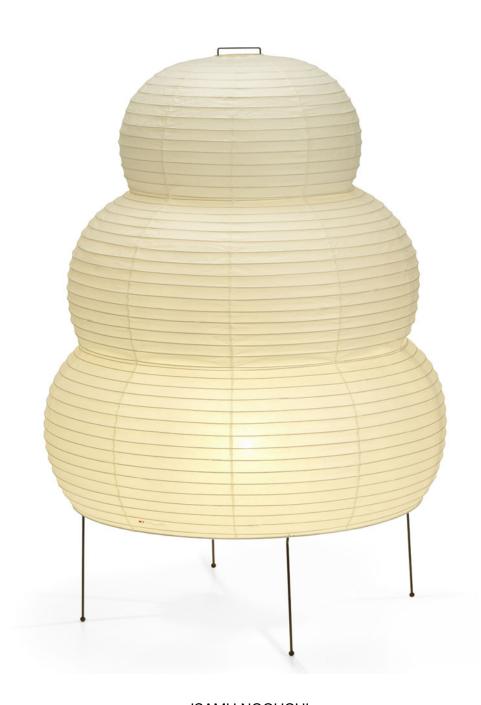

## **ISAMU NOGUCHI** (1904 -1988)

Isamu Noguchi is best know for his iconic designs like the Noguchi Coffee table and his worldwide success the Akari Light series. What is less known is that the American artist with Japanese roots was one of the ground breakers for stretching the boundaries of sculpture, and art in general into fields as design, theatre, landscape and urban design. His interdisciplinary practice was truly avant garde and is currently honored by a large retrospective conceived by The Barbican Center, London and Museum Ludwig, Cologne. In partnership with Markanto TIMELESS presents iconic designs by Isamu Noguchi as the Akari Light Sculpture series and rare vintage pieces like the Cyclone table group, an original from the American pavilion of the World Expo 1958 in Brussels.

RIEKO TAMURA, Nanzenji #2, Kyoto 2020 Gelatin silver print, 45 x 45 cm (framed ) Edition 3/3 (last available) 1.800 Euro

ISAMU NOGUCHI
Akari 25N Bodenleuchte
2020 Vitra Design Museum
Washi Papier und Bambus Streifen
Höher 117 cm, Durchmesser 83 cm
1.599 Euro
(available through our partner Markanto)

RIEKO TAMURA, Kamogawa, Kyoto 2020 Gelatin silver print, 45 x 45 cm (framed) Edition 3/3 (last available) 1.800 Euro

ISAMU NOGUCHI
Akari Light Sculptures (Vitra)
Akari 45a und Akari 1a Tischleuchte (unten)
Washi Papier mit Bambusstreifen
Durchmesser 45 cm bzw. Durchmesser 25 cm / Höhe 43 cm
319 Euro & 289 Euro
(available through our partner Markanto)