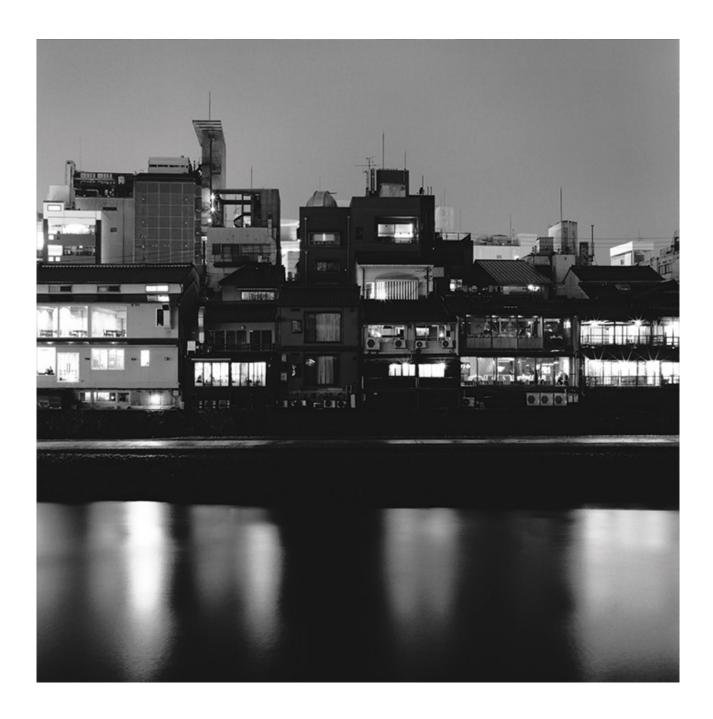

## RIEKO TAMURA (b.1977) is YOUNG COLLECTORS Artist of the Year 2022.

The Japanese photographer is a rare find working in analogue techniques of photography. "Most of my photographs are taken in the soft light of dawn or dusk, using a silver film camera. It is a technique I have been exploring for 20 years, since the start of my career. I take the images in black and white film, with a long exposure, and then develop them, printed on baryta paper, using silver pigments. Because I concentrate at the level of fine grain detail, controlling every part of the photographic process from the outdoors to the dark room, it is as if I am "drawing" these photographs in black and white, or "painting" a universe that I can see."

TIMELESS combines works from her KYOTO and YUKI (Snow) series, respectively taken in the elegant City of Kyoto, Japans historical and cultural capital and in Hokkaido, the far north of Japan with vast snowy landscapes.

RIEKO TAMURA, Nanzenji #2, Kyoto 2020 Gelatin silver print, 45 x 45 cm (framed ) Edition 3/3 (last available) 1.800 Euro

ISAMU NOGUCHI
Akari 25N Bodenleuchte
2020 Vitra Design Museum
Washi Papier und Bambus Streifen
Höher 117 cm, Durchmesser 83 cm
1.599 Euro
(available through our partner Markanto)

RIEKO TAMURA, Kamogawa, Kyoto 2020 Gelatin silver print, 45 x 45 cm (framed) Edition 3/3 (last available) 1.800 Euro

ISAMU NOGUCHI
Akari Light Sculptures (Vitra)
Akari 45a und Akari 1a Tischleuchte (unten)
Washi Papier mit Bambusstreifen
Durchmesser 45 cm bzw. Durchmesser 25 cm / Höhe 43 cm
319 Euro & 289 Euro
(available through our partner Markanto)

RIEKO TAMURA, Arashiyama, Kyoto 2020 Gelatin silver print, 45 x 45 cm (framed) Edition 3/3 (last available) 1.800 Euro

ISAMU NOGUCHI
Children's Furniture Group
Expo 1959 US Pavillon (Original)
Cyclone Table + two Rocking Chairs produced by Knoll
39.500 Euro
(available through our partner Markanto)

RIEKO TAMURA, Biei #4, 2019 Gelatin silver print , 45 x 45 cm (framed), Edition 1/3 1.800 Euro

ISAMU NOGUCHI Noguchi Coffee Table (Vitra) Ausführung Esche schwarz, Glasplatte 19 mm 128 x 93 x 40 cm 2.250 Euro (available through our partner Markanto)