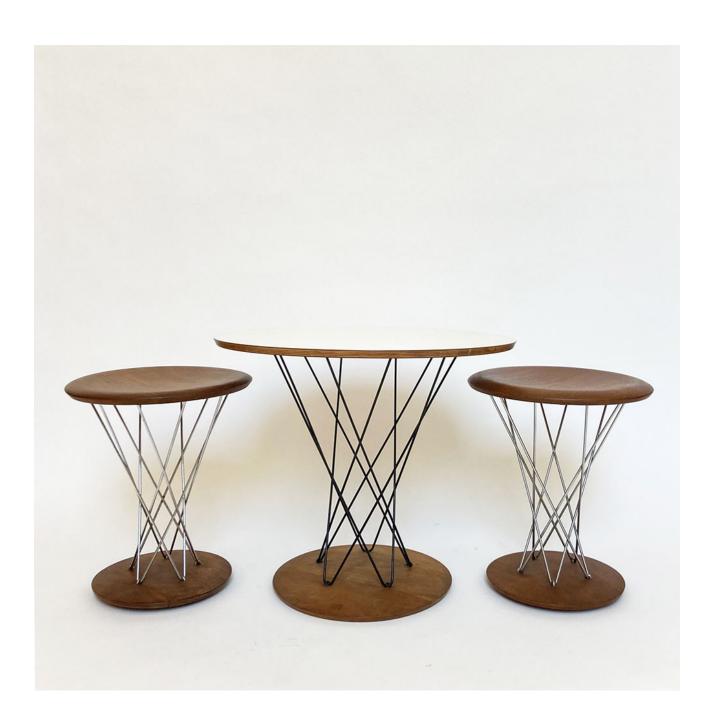

## **ISAMU NOGUCHI** (1904 -1988)

Isamu Noguchi is best know for his iconic designs like the Noguchi Coffee table and his worldwide success the Akari Light series. What is less known is that the American artist with Japanese roots was one of the ground breakers for stretching the boundaries of sculpture, and art in general into fields as design, theatre, landscape and urban design. His interdisciplinary practice was truly avant garde and is currently honored by a large retrospective conceived by The Barbican Center, London and Museum Ludwig, Cologne. In partnership with Markanto TIMELESS presents iconic designs by Isamu Noguchi as the Akari Light Sculpture series and rare vintage pieces like the Cyclone table group, an original from the American pavilion of the World Expo 1958 in Brussels.

RIEKO TAMURA, Arashiyama, Kyoto 2020 Gelatin silver print, 45 x 45 cm (framed) Edition 3/3 (last available) 1.800 Euro

ISAMU NOGUCHI
Children's Furniture Group
Expo 1959 US Pavillon (Original)
Cyclone Table + two Rocking Chairs produced by Knoll
39.500 Euro
(available through our partner Markanto)