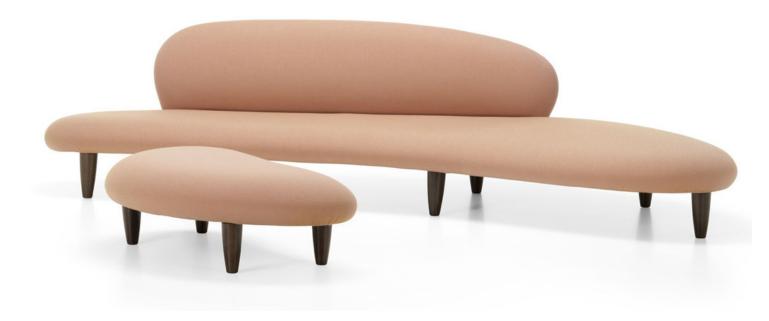

## **ISAMU NOGUCHI** (1904 -1988)

Isamu Noguchi is best know for his iconic designs like the Noguchi Coffee table and his worldwide success the Akari Light series. What is less known is that the American artist with Japanese roots was one of the ground breakers for stretching the boundaries of sculpture, and art in general into fields as design, theatre, landscape and urban design. His interdisciplinary practice was truly avant garde and is currently honored by a large retrospective conceived by The Barbican Center, London and Museum Ludwig, Cologne. In partnership with Markanto TIMELESS presents iconic designs by Isamu Noguchi as the Akari Light Sculpture series and rare vintage pieces like the Cyclone table group, an original from the American pavilion of the World Expo 1958 in Brussels.

ISAMU NOGUCHI
Vitra Freeform Sofa,
Entwurf 1946, Sofa and Ottomane, wood and textile
Sofa 300 x 130 x 72 cm, Ottoman 120 x 71 x 32 cm
8.360 Euro
(available through our partner Markanto)

RIEKO TAMURA, Poropinai #1, 2020 Gelatin silver print, 45 x 45 cm (framed), Edition 1/3 1.800 Euro