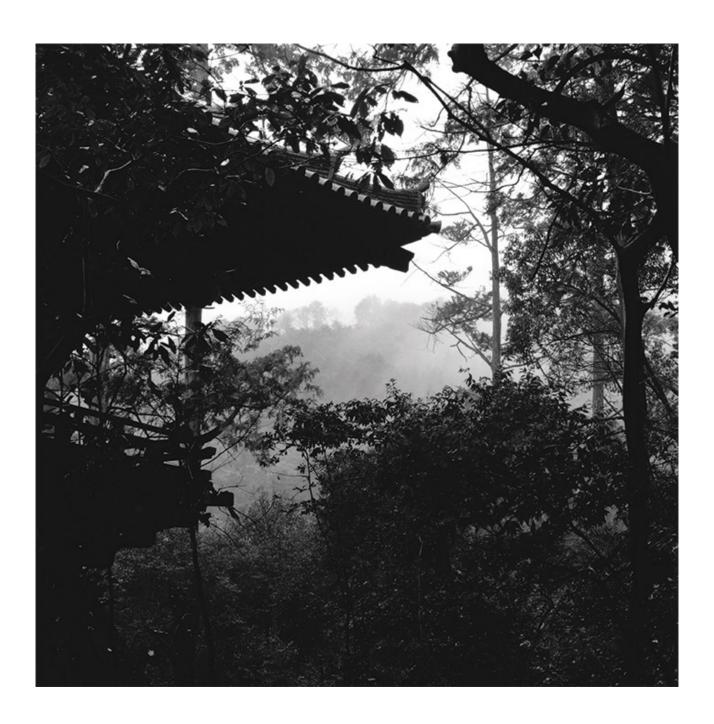

## RIEKO TAMURA (b.1977) is YOUNG COLLECTORS Artist of the Year 2022.

The Japanese photographer is a rare find working in analogue techniques of photography. "Most of my photographs are taken in the soft light of dawn or dusk, using a silver film camera. It is a technique I have been exploring for 20 years, since the start of my career. I take the images in black and white film, with a long exposure, and then develop them, printed on baryta paper, using silver pigments. Because I concentrate at the level of fine grain detail, controlling every part of the photographic process from the outdoors to the dark room, it is as if I am "drawing" these photographs in black and white, or "painting" a universe that I can see."

TIMELESS combines works from her KYOTO and YUKI (Snow) series, respectively taken in the elegant City of Kyoto, Japans historical and cultural capital and in Hokkaido, the far north of Japan with vast snowy landscapes.

RIEKO TAMURA, Nanzenji #2, Kyoto 2020 Gelatin silver print, 45 x 45 cm (framed ) Edition 3/3 (last available) 1.800 Euro

ISAMU NOGUCHI
Akari 25N Bodenleuchte
2020 Vitra Design Museum
Washi Papier und Bambus Streifen
Höher 117 cm, Durchmesser 83 cm
1.599 Euro
(available through our partner Markanto)

RIEKO TAMURA, Kamogawa, Kyoto 2020 Gelatin silver print, 45 x 45 cm (framed) Edition 3/3 (last available) 1.800 Euro

ISAMU NOGUCHI
Akari Light Sculptures (Vitra)
Akari 45a und Akari 1a Tischleuchte (unten)
Washi Papier mit Bambusstreifen
Durchmesser 45 cm bzw. Durchmesser 25 cm / Höhe 43 cm
319 Euro & 289 Euro
(available through our partner Markanto)

RIEKO TAMURA, Arashiyama, Kyoto 2020 Gelatin silver print, 45 x 45 cm (framed) Edition 3/3 (last available) 1.800 Euro

ISAMU NOGUCHI
Children's Furniture Group
Expo 1959 US Pavillon (Original)
Cyclone Table + two Rocking Chairs produced by Knoll
39.500 Euro
(available through our partner Markanto)

RIEKO TAMURA, Biei #4, 2019 Gelatin silver print , 45 x 45 cm (framed), Edition 1/3 1.800 Euro

ISAMU NOGUCHI Noguchi Coffee Table (Vitra) Ausführung Esche schwarz, Glasplatte 19 mm 128 x 93 x 40 cm 2.250 Euro (available through our partner Markanto)