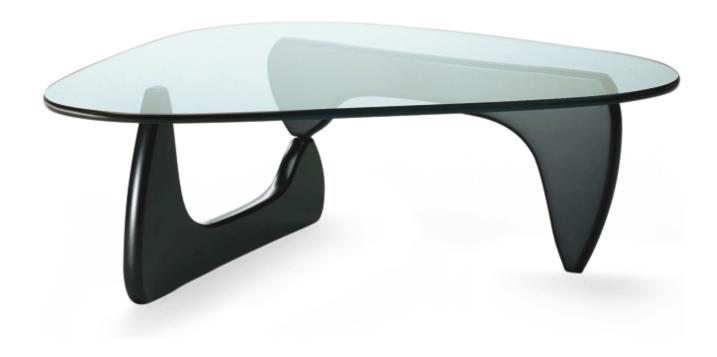

## **ISAMU NOGUCHI** (1904 -1988)

Isamu Noguchi is best know for his iconic designs like the Noguchi Coffee table and his worldwide success the Akari Light series. What is less known is that the American artist with Japanese roots was one of the ground breakers for stretching the boundaries of sculpture, and art in general into fields as design, theatre, landscape and urban design. His interdisciplinary practice was truly avant garde and is currently honored by a large retrospective conceived by The Barbican Center, London and Museum Ludwig, Cologne. In partnership with Markanto TIMELESS presents iconic designs by Isamu Noguchi as the Akari Light Sculpture series and rare vintage pieces like the Cyclone table group, an original from the American pavilion of the World Expo 1958 in Brussels.

RIEKO TAMURA, Biei #4, 2019 Gelatin silver print , 45 x 45 cm (framed), Edition 1/3 1.800 Euro

ISAMU NOGUCHI Noguchi Coffee Table (Vitra) Ausführung Esche schwarz, Glasplatte 19 mm 128 x 93 x 40 cm 2.250 Euro (available through our partner Markanto)