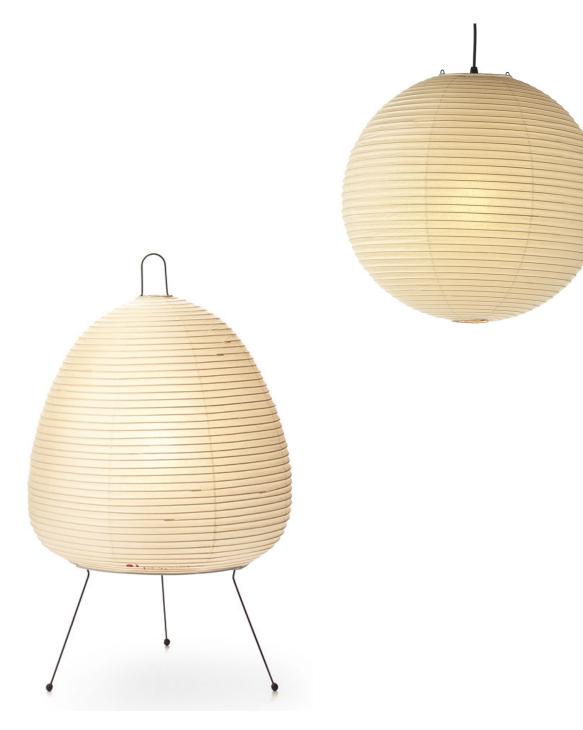

## **ISAMU NOGUCHI** (1904 -1988)

Isamu Noguchi is best know for his iconic designs like the Noguchi Coffee table and his worldwide success the Akari Light series. What is less known is that the American artist with Japanese roots was one of the ground breakers for stretching the boundaries of sculpture, and art in general into fields as design, theatre, landscape and urban design. His interdisciplinary practice was truly avant garde and is currently honored by a large retrospective conceived by The Barbican Center, London and Museum Ludwig, Cologne. In partnership with Markanto TIMELESS presents iconic designs by Isamu Noguchi as the Akari Light Sculpture series and rare vintage pieces like the Cyclone table group, an original from the American pavilion of the World Expo 1958 in Brussels.

RIEKO TAMURA, Nanzenji #2, Kyoto 2020 Gelatin silver print, 45 x 45 cm (framed ) Edition 3/3 (last available) 1.800 Euro

ISAMU NOGUCHI
Akari 25N Bodenleuchte
2020 Vitra Design Museum
Washi Papier und Bambus Streifen
Höher 117 cm, Durchmesser 83 cm
1.599 Euro
(available through our partner Markanto)

RIEKO TAMURA, Kamogawa, Kyoto 2020 Gelatin silver print, 45 x 45 cm (framed) Edition 3/3 (last available) 1.800 Euro

ISAMU NOGUCHI
Akari Light Sculptures (Vitra)
Akari 45a und Akari 1a Tischleuchte (unten)
Washi Papier mit Bambusstreifen
Durchmesser 45 cm bzw. Durchmesser 25 cm / Höhe 43 cm
319 Euro & 289 Euro
(available through our partner Markanto)